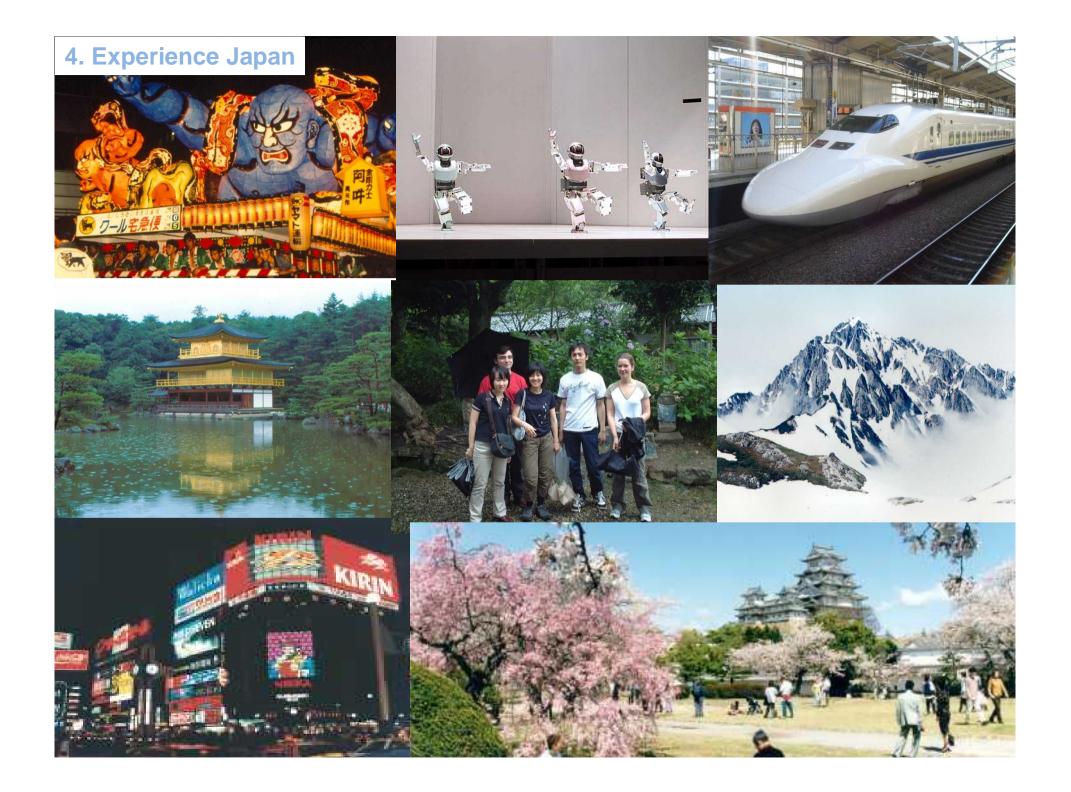

### The Number of Foreign Researchers Invited to Japan

Total (FY2006)

**UK Researchers organised through JSPS** 

4. Experience Japan -

### Research

### Culture

### Japanese

### **Homestay**