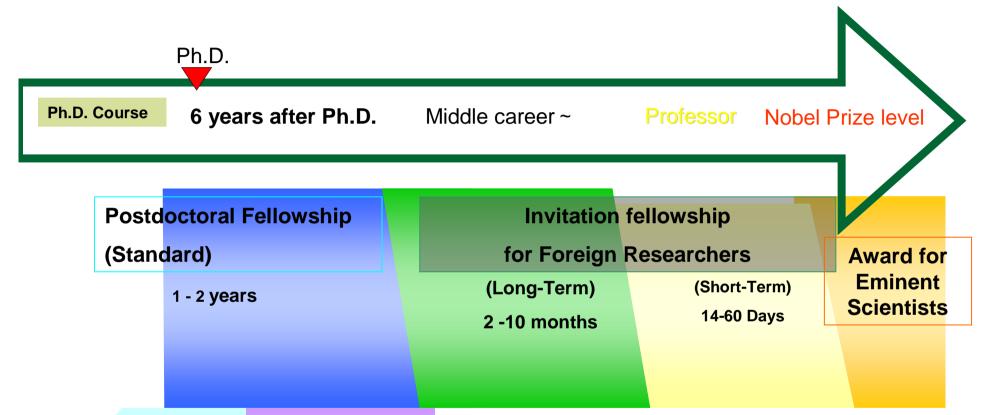

#### **Postdoctoral Fellowship**

Summer programme(Short-Term)2 months1 – 12 months

### **Invitation Fellowship Programme for Research in Japan**

|            | Long-term                                                                                                                                                   | Short-term                                                                                                                |  |
|------------|-------------------------------------------------------------------------------------------------------------------------------------------------------------|---------------------------------------------------------------------------------------------------------------------------|--|
| Target     | Mid-career to Professor                                                                                                                                     | Professor etc.                                                                                                            |  |
| Tenure     | 61 days – 10 months                                                                                                                                         | 14 – 60 days                                                                                                              |  |
| Allowances | <ul> <li>Round-trip air ticket</li> <li>Maintenance: ¥369,000/month</li> <li>Domestic travel : ¥10,000/year</li> <li>Research expenses : ¥40,000</li> </ul> | <ul> <li>Round-trip air ticket</li> <li>¥18,000 /day (for maintenance)</li> <li>¥150,000 (for domestic travel)</li> </ul> |  |