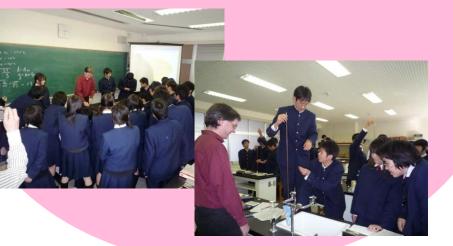

### Science Dialogue -Lectures at High Schools-

10 Dec 2008, Miyazaki, Miyazaki Kita High School Dr. M. KRIENER (Germany)

About Germany, me, and physics

28 Jan 2009, Gifu, Ena High School Dr. DJEMETIO, A. (Cameroon) Sustainable Management of we

\*

Sustainable Management of wetland ecosystem for Human Well-being and ecological Balance

Ackn Mys JSP Meiju UNL

10 Dec 2008, Aichi,

Aichi Zuiryo High School

The Science of Green Tea

Dr. B. J. RIPLEY(U.K.)