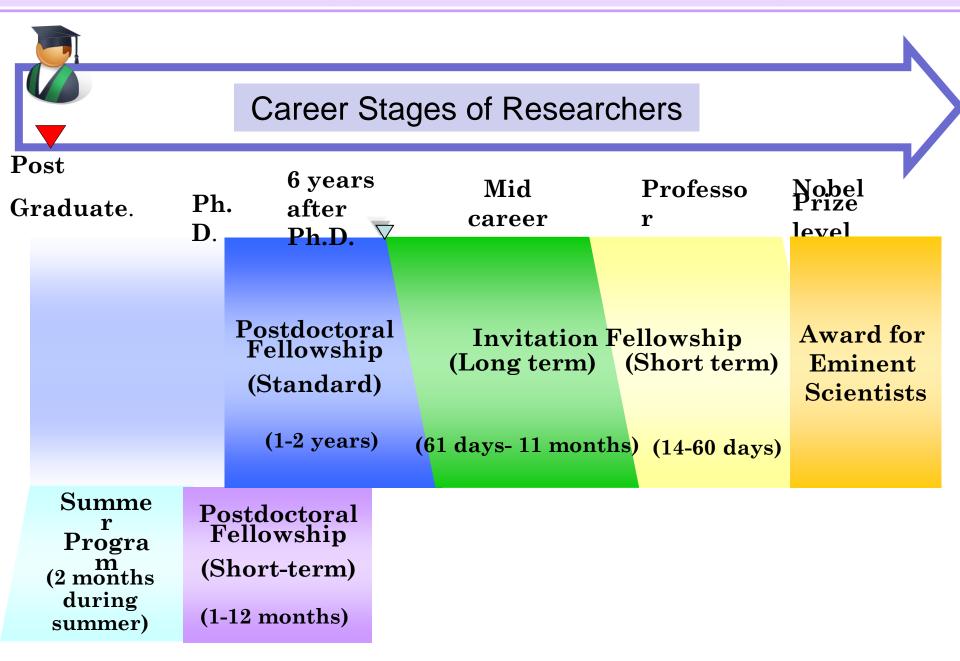

ea

Dr. B. J. RIPLEY(U.K.)

### Japanese Language Textbook -Minna no Nihongo-





Available through Amazon:

http://www.amazon.co.uk/Minna-no-Nihongo/Im/2F99EM018KBX7

### **UK-JSPS Alumni Association**

Established in 2003

Open to all former JSPS fellows (over 250 members)

Useful Scheme for members ~Expanding UK – Japan Academic Linkage~

①Opportunities to revisit Japan for research ★ FURUSATO Award (2008-)

(for short-term visit) Offers an amount up to £2,000

☆ BRIDGE Fellowship (2009-)

(14 – 45days visit) Fellowship worth about £7,000

### **2**Opportunities to organise UK-Japan symposia

☆ FURUKAWA AIUMNI (now preparing)

- International travel cost : Up to 5 Japanese speakers
- Up to 1,500 for the cost of venue, hospitalities etc..

### More Research Opportunities -Fellowships-



### International Collaboration - Group to Group -



### **UK Partner Agencies**

| UK Counterpart<br>Institutions                         | <b>Collaborative Programmes</b>                                                    | Year of<br>Agreement |
|--------------------------------------------------------|------------------------------------------------------------------------------------|----------------------|
| THE ROYAL<br>Society                                   | <ul> <li>Joint Research Projects</li> <li>JSPS Postdoctoral Fellowships</li> </ul> | 1971                 |
| BRITISH<br>ACADEMY                                     | <ul> <li>Joint Research Projects</li> <li>JSPS Postdoctoral Fellowships</li> </ul> | 1973                 |
|