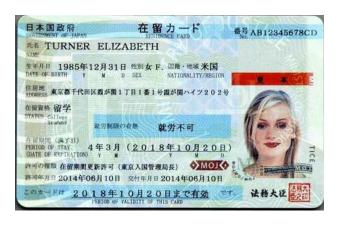

#### **Residents Card**

Residency management system (from 9 July 2012)

- Fellows who will stay in Japan for 3 months or longer

- A resident card will be issued at the airport.
- ✓ You must bring the card to a municipal office and notify it of your address within 14 days.