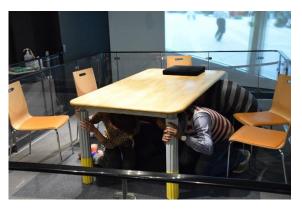

### Risk Management - Earthquakes

## Preparation against Earthquakes

- (1) Protecting yourself
- (2) Taking refuge

Provide information in advance to your host researcher and institution on how to contact you in case of an emergency.