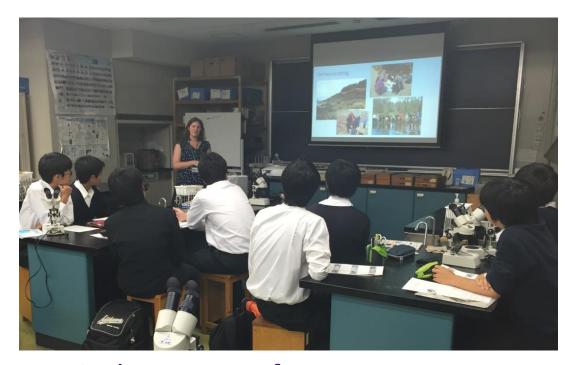

### Science Dialogue

Dr. Nicola A. CLARK from UK JSPS Postdoctoral Fellow at Nagoya University

Lecture Title: "What can a sea shell tell us about climate?"

16 October 2015, Ichikawa Gakuen Ichikawa Senior High School, Chiba