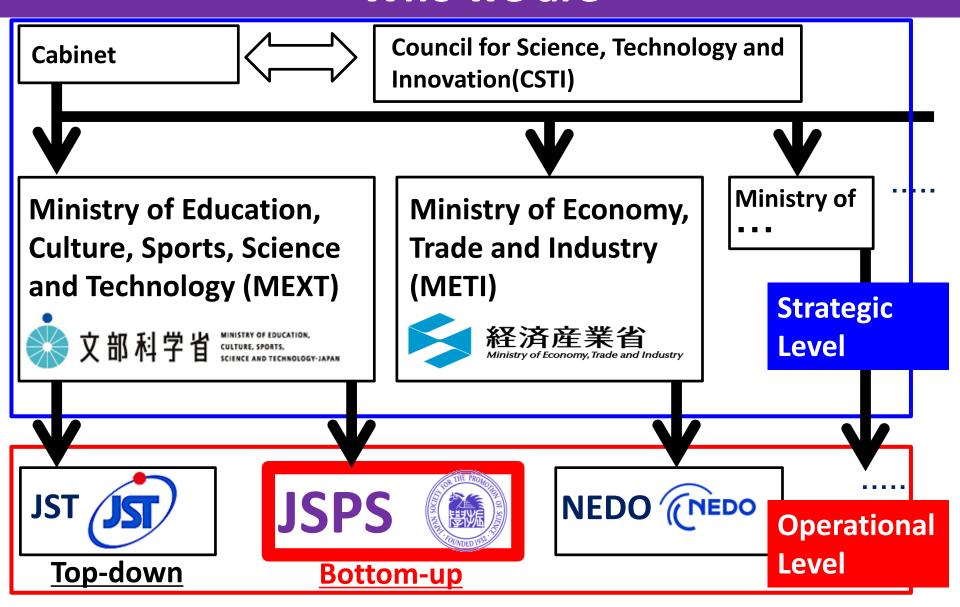

Deputy Director JSPS London

October 2017



#### Introduction of JSPS

# Japan Society for the Promotion of Science

日本学術振興会 = JSPS = Gakushin



Established through an endowment by Emperor Showa in 1932



#### **Rooster:**

Harbinger of new knowledge that promises a brilliant future for humankind.

### Who we are





## Preparation

### Have you read them?





#### **VISA**

### Applying for a visa is your personal responsibility!

|             | Summer Program | Postdoc<br>Fellowship<br>(Short-term) | Postdoc<br>Fellowship<br>(Standard) | Invitation<br>Fellowship<br>(Short-term) | Invitation<br>Fellowship<br>(Long-term)        |
|-------------|----------------|---------------------------------------|-------------------------------------|------------------------------------------|------------------------------------------------|
| Application | Not required   | 90 days or less:<br>Not required      | Required                            | Not required                             | 90 days or less:<br>Not required               |
|             |                | 91 days or more:<br>Required