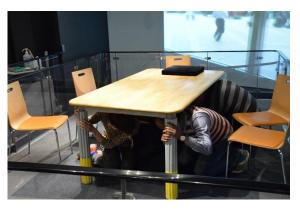

## Risk Management - Earthquakes

## Preparation against Earthquakes

- (1) Protecting yourself
- (2) Taking refuge

Provide information in advance to your host researcher and institution on how to contact you in case of an emergency.