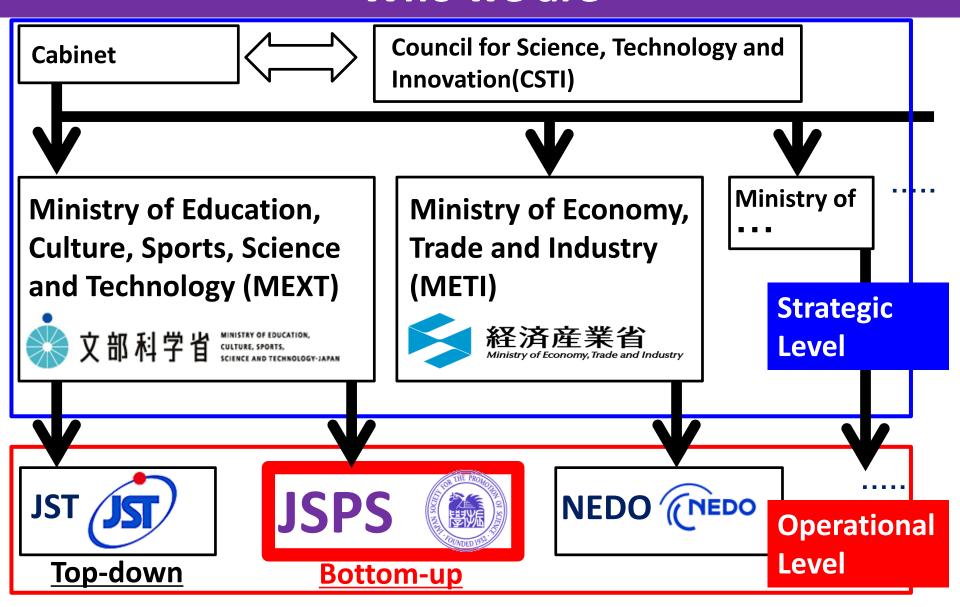

Deputy Director JSPS London

**April 2018** 



JSPS London 1/14

#### Introduction of JSPS

# Japan Society for the Promotion of Science

日本学術振興会 = JSPS = Gakushin



Established through an endowment by Emperor Showa in 1932



#### **Rooster:**

Harbinger of new knowledge that promises a brilliant future for humankind.

2/14

## Who we are





## Preparation

## Have you read them?





### **VISA**

## Applying for a visa is your personal responsibility!

|             | Summer Program | Postdoc<br>Fellowship<br>(Short-term) | Postdoc<br>Fellowship<br>(Standard) | Invitation<br>Fellowship<br>(Short-term) | Invitation<br>Fellowship<br>(Long-term)        |
|-------------|----------------|---------------------------------------|-------------------------------------|------------------------------------------|------------------------------------------------|
| Application | Not required   | 90 days or less:<br>Not required      | Required                            | Not required                             | 90 days or less:<br>Not required               |
|             |                | 91 days or more:<br>Required          |