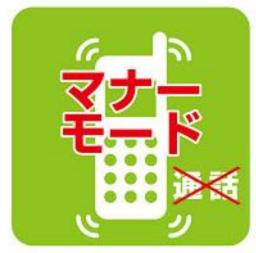

### On the train

マナーモードに 設定の上、通話は ご連慮ください。

Please set your mobile phone to silent mode and refrain from talking on the phone