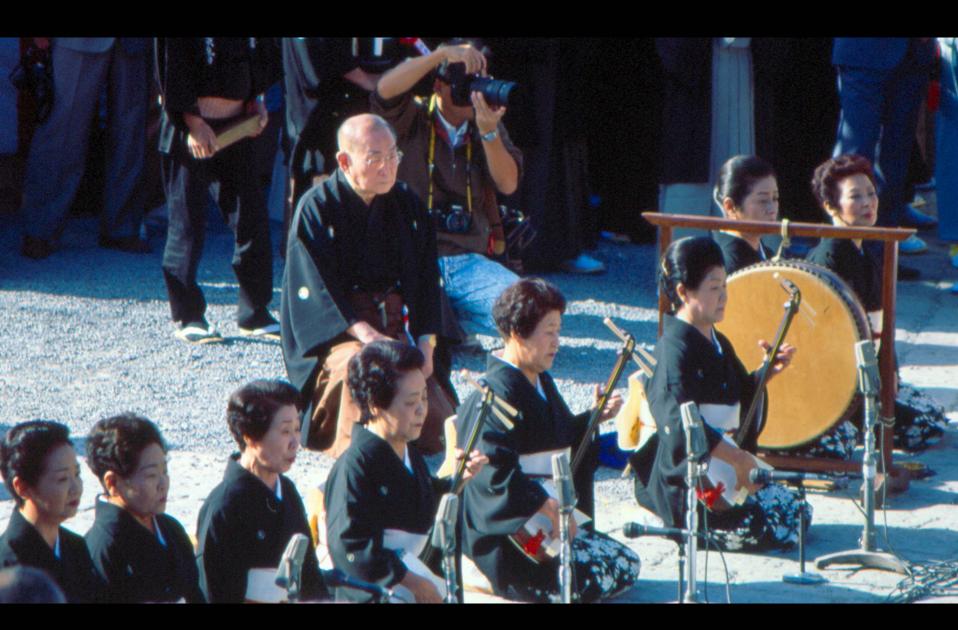

"... You should recognize that Japan has indeed been modernized to a certain extent but not westernized at all in a strict sense. ...

... I understand you are interested in Japanese classical martial arts. But I wonder if you will have enough time to be involved in these arts. In my department every researcher should work nearly from 8 o'clock in the morning to 10 o'clock in the evening, from Monday through Saturday. Of course, you have Sunday."