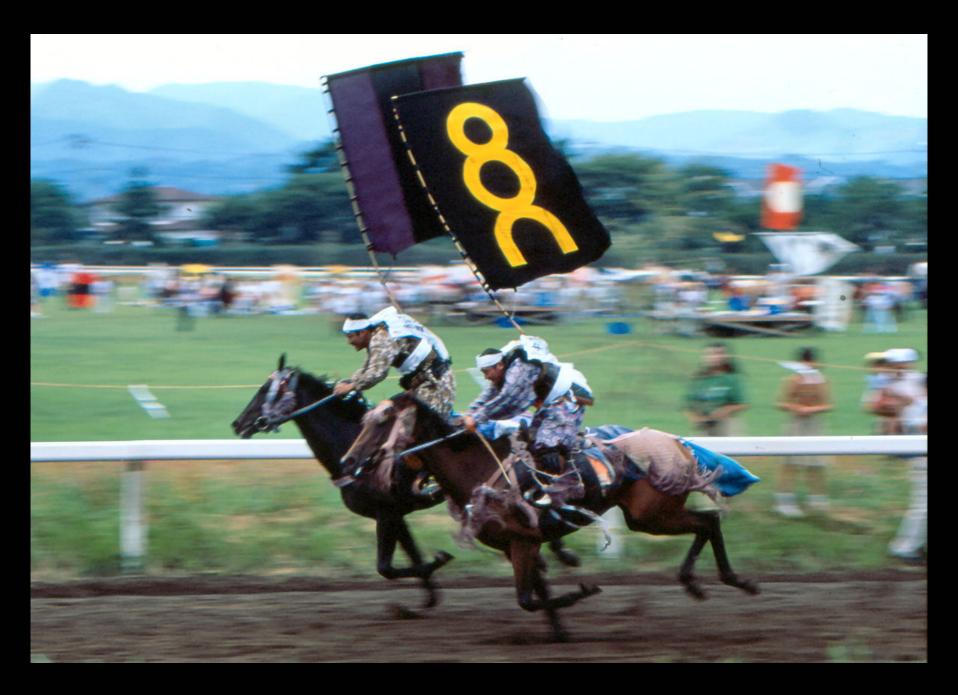

"... You should recognize that Japan has indeed been modernized to a certain extent but not westernized at all in a strict sense. ...

... I understand you are interested in Japanese classical martial arts. But I wonder if you will have enough time to be involved in these arts. In my department every researcher should work nearly from 8 o'clock in the morning to 10 o'clock in the evening, from Monday through Saturday. Of course, you have Sunday."