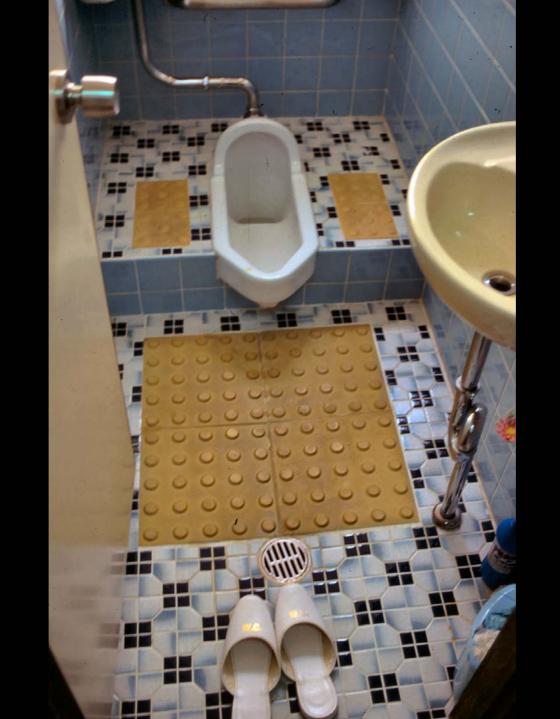

## KRN2391

N-Cyano-N'-(2-Nitroxyethyl)-3pyridinecarboximidamide

Face the "hooded" end of the toilet and then squat down and go about your business. Though this position may seem uncomfortable at first, it is very sanitary because no part of your body comes in contact with the receptacle.