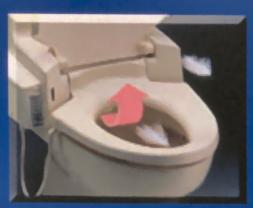

## KRN2391

N-Cyano-N'-(2-Nitroxyethyl)-3pyridinecarboximidamide

Face the "hooded" end of the toilet and then squat down and go about your business. Though this position may seem uncomfortable at first, it is very sanitary because no part of your body comes in contact with the receptacle.