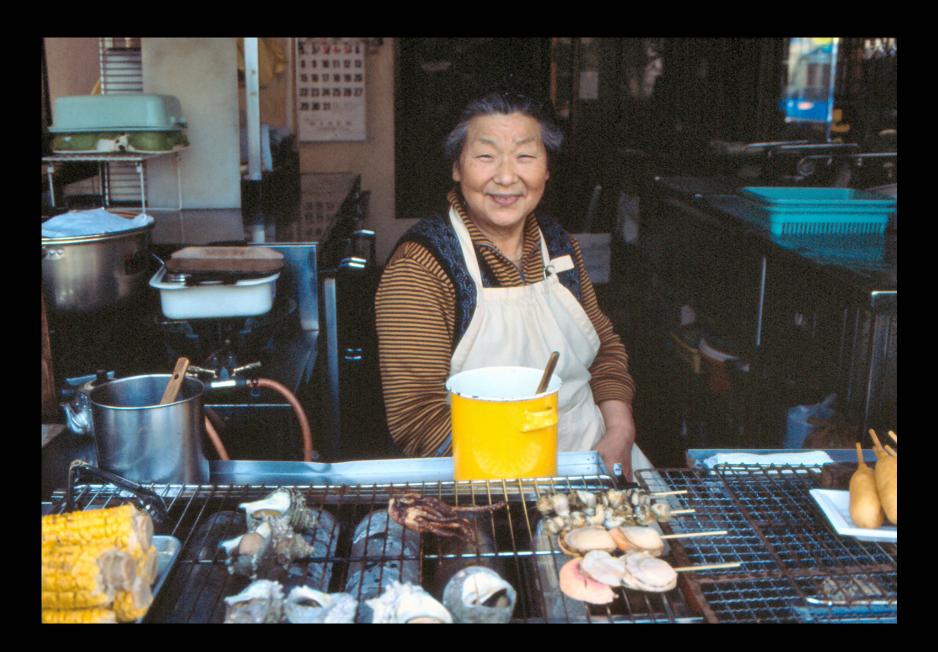

"... You should recognize that Japan has indeed been modernized to a certain extent but not westernized at all in a strict sense. ...

... I understand you are interested in Japanese classical martial arts. But I wonder if you will have enough time to be involved in these arts. In my department every researcher should work nearly from 8 o'clock in the morning to 10 o'clock in the evening, from Monday through Saturday. Of course, you have Sunday."