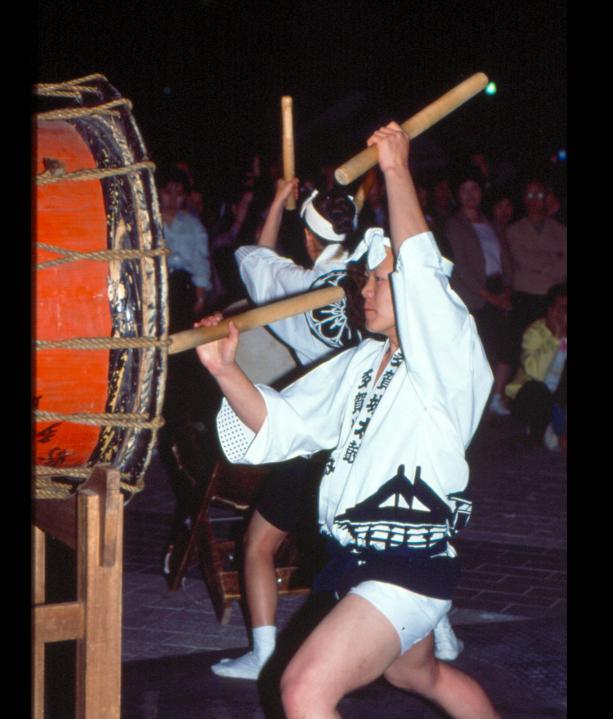

"... You should recognize that Japan has indeed been modernized to a certain extent but not westernized at all in a strict sense. ...

... I understand you are interested in Japanese classical martial arts. But I wonder if you will have enough time to be involved in these arts. In my department every researcher should work nearly from 8 o'clock in the morning to 10 o'clock in the evening, from Monday through Saturday. Of course, you have Sunday."