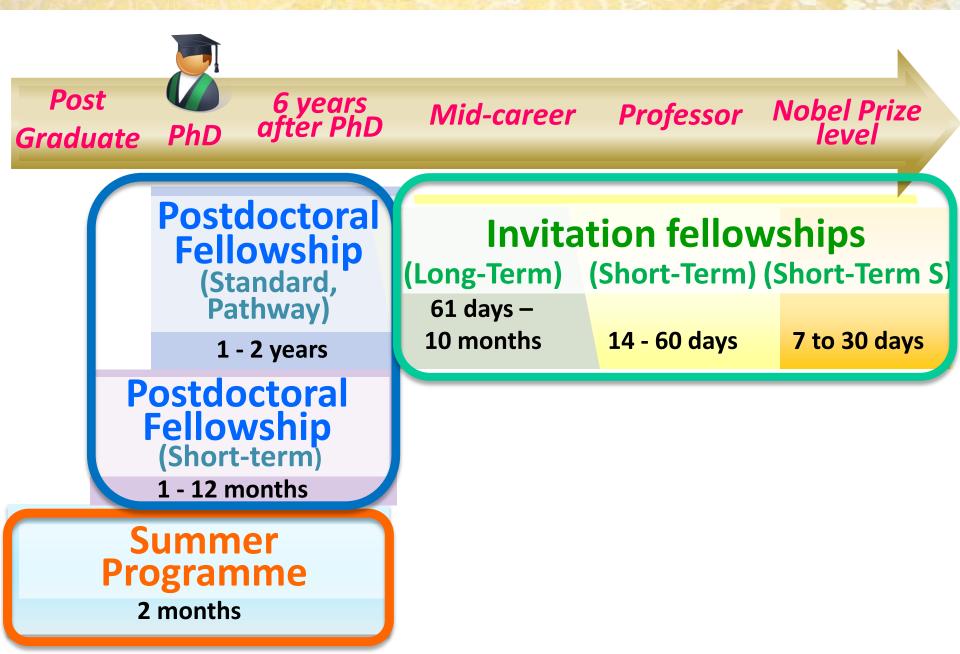

# Overview

|                          | Summer Programme                                                                                                              |
|--------------------------|-------------------------------------------------------------------------------------------------------------------------------|
| Who<br>can<br>apply?     | <ul> <li>PhD or Mphil Students at UK university</li> <li>Postdocs (within 6 years after PhD)</li> <li>UK nationals</li> </ul> |
| Duration                 | <b>2 months in summer</b><br>(set period)                                                                                     |
|                          | Maintenance Allowance                                                                                                         |
| Covorago                 | ¥ <b>534,000</b>                                                                                                              |
| Coverage                 | Return Air Ticket<br>Medical Insurance etc.                                                                                   |
| <b>Quota</b><br>(FY2014) | 13 (from UK)                                                                                                                  |

# Postdoctoral Fellowship

|                          | Short-term                                                                                                                              | Standard                                   | Pathway                                     |
|--------------------------|-----------------------------------------------------------------------------------------------------------------------------------------|--------------------------------------------|---------------------------------------------|
| Who<br>can<br>apply?     | <ul> <li>Postdocs(within 6 years after<br/>PhD) or PhD Students</li> <li>UK, US, Canada, EU,<br/>Switzerland, Norway, Russia</li> </ul> | •Postdocs<br>(within 6 years<br>after PhD) | •Postdocs<br>(within 10 years<br>after PhD) |
| Duration                 | 1 - 12 months                                                                                                                           | months                                     |                                             |
|                          | Maintena                                                                                                                                | nce Allowance                              | Full-time Position                          |
|                          | ¥ <b>362,000/month</b> (PhD)<br>¥ <b>200,000/month</b> (Non-PhD)                                                                        | ¥ 362,0                                    | in Japanese<br>Institution                  |
| Coverage                 | Settling-in Allo                                                                                                                        | wance ¥ 200,000                            | )                                           |
|                          | Research Support Allowance                                                                                                              | "Grant-In-Aid for S<br>(KAKENHI)           | cientific Research"                         |
|                          | Return air ticke                                                                                                                        | t, Medical Insurand                        | ce                                          |
| <b>Quota</b><br>(FY2014) | 60(from JSPS Tokyo)<br>20(for the UK)                                                                                                   | 240(from JSPS<br>Tokyo)<br>11(for the UK)  | 20(from JSPS<br>Tokyo)                      |

# Invitation Fellowship

|                      | Long-term                                           | Short-term                                                       |  |  |
|----------------------|-----------------------------------------------------|------------------------------------------------------------------|--|--|
| Who<br>can<br>apply? | Mid-career to Professors                            | Professors etc.<br>(with an excellent<br>record of achievements) |  |  |
| Duration             | 2-10 months                                         | 14 - 60 days                                                     |  |  |
| Purpose              | <b>Collaborative Research</b>                       | Discussions, Opinion<br>Exchanges, Lectures etc.                 |  |  |
|                      | Maintenance Allowance                               |                                                                  |  |  |
|                      | ¥ 369,000/month                                     | ¥ 18,000/day                                                     |  |  |
| Coverage             | Domestic Research Trip Allowance                    |                                                                  |  |  |
|                      | ¥ <b>100,000</b>                                    | ¥ <b>150,000</b>                                                 |  |  |
|                      | Return air ticket, Medical Insura<br>Allowance etc. | nce, Host Cooperation                                            |  |  |
| Quota<br>(FY2014)    | 70<br>(from JSPS Tokyo)                             | 210<br>(from JSPS Tokyo)                                         |  |  |