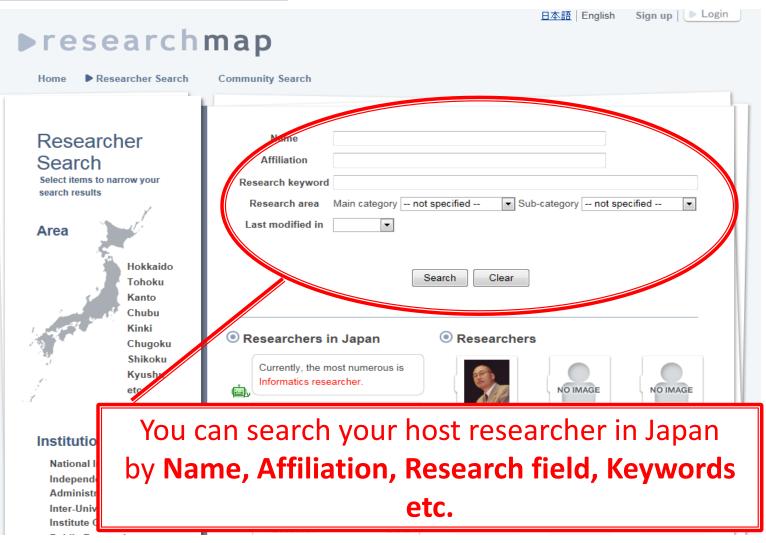

## JARC-NET

| JSPS Japan Society for the                               | Promotion of Science                                                                       |                                    |
|----------------------------------------------------------|--------------------------------------------------------------------------------------------|------------------------------------|
| Kunio Takeyasu                                           |                                                                                            | Sign out                           |
| JAPAN-AFFILL                                             | ATED RESEARCH COMM                                                                         | MUNITY NETWORK                     |
| Home                                                     | About JARC-Net Inform                                                                      | nation Update Withdrawal Procedure |
| Contact Information                                      | Mem                                                                                        | ber Search                         |
| Fax :+81-3-3263-1854                                     |                                                                                            |                                    |
| E-mail : jarc-net@jsps.go.jp                             | Vene                                                                                       |                                    |
| JSPS Fellows Plaza                                       | Position Title                                                                             |                                    |
| International Program Department                         | Institution                                                                                |                                    |
| Japan Society for the Promotion of                       | Nationality or Country/Area of Origin                                                      | Select -                           |
| Science (JSPS)<br>Kojimachi Business Center Building, 5- | Country/Area of Residence                                                                  | Select -                           |
| 3-1, Kojimachi, Chiyoda-ku, Tokyo, 102-<br>0083, JAPAN   | Research Category/Area/Discipline* ( <u>List, PDF49KB</u> )<br>Start by Selecting Category | Category                           |
|                                                          |                                                                                            | Area                               |
| (3.111.103)                                              |                                                                                            | Discipline                         |
|                                                          | Research-related Keyword Search (e.g. rickle, Constant                                     |                                    |
| and the second second                                    | Brief Description of Research/Activities and Publications                                  | )                                  |
|                                                          | Education & Professional Experience                                                        |                                    |
| You ca                                                   | an search your hos                                                                         | t researcher in Japan              |
|                                                          | ne, Affiliation, Res                                                                       | earch field, Keywords              |
| Dispate<br>Science                                       | etc                                                                                        | •                                  |