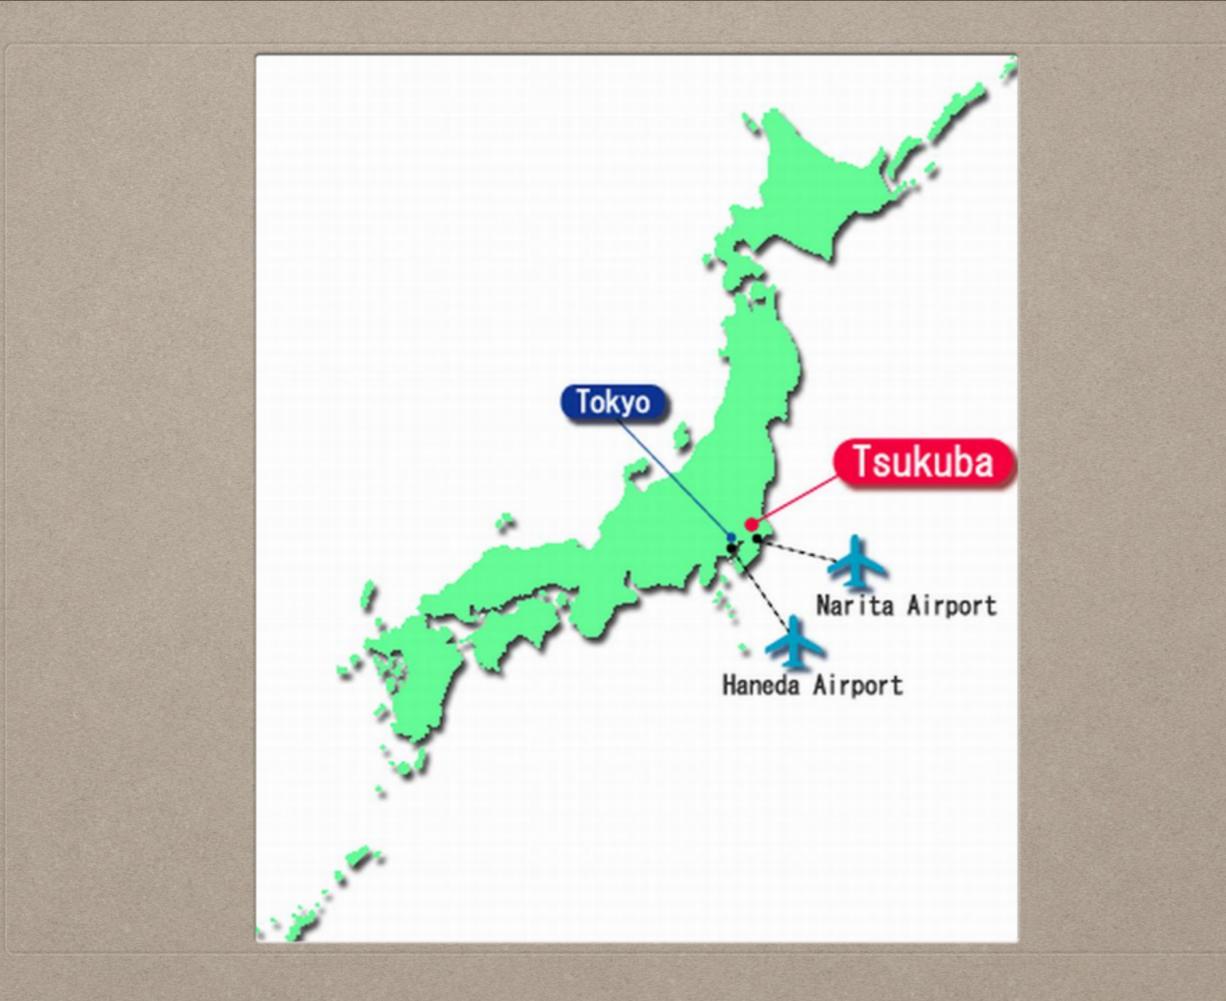

#### LONG-TERM JSPS POSTDOCTORAL FELLOWSHIP FOR FOREIGN RESEARCHERS

WORLD PREMIER INTERNATIONAL CENTER (WPI) FOR MATERIALS NANOARCHITECTONICS (MANA) AT THE NATIONAL INSTITUTE FOR MATERIALS SCIENCE (NIMS) TSUKUBA, IBARAKI, JAPAN