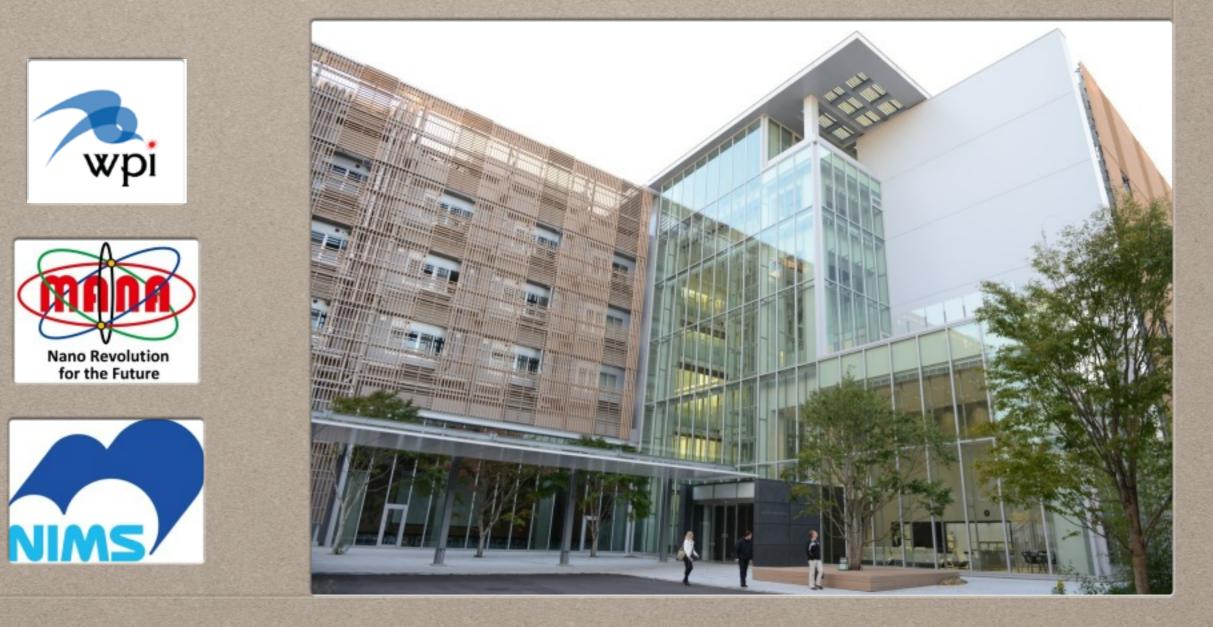

#### LONG-TERM JSPS POSTDOCTORAL FELLOWSHIP FOR FOREIGN RESEARCHERS

WORLD PREMIER INTERNATIONAL CENTER (WPI) FOR MATERIALS NANOARCHITECTONICS (MANA) AT THE NATIONAL INSTITUTE FOR MATERIALS SCIENCE (NIMS) TSUKUBA, IBARAKI, JAPAN