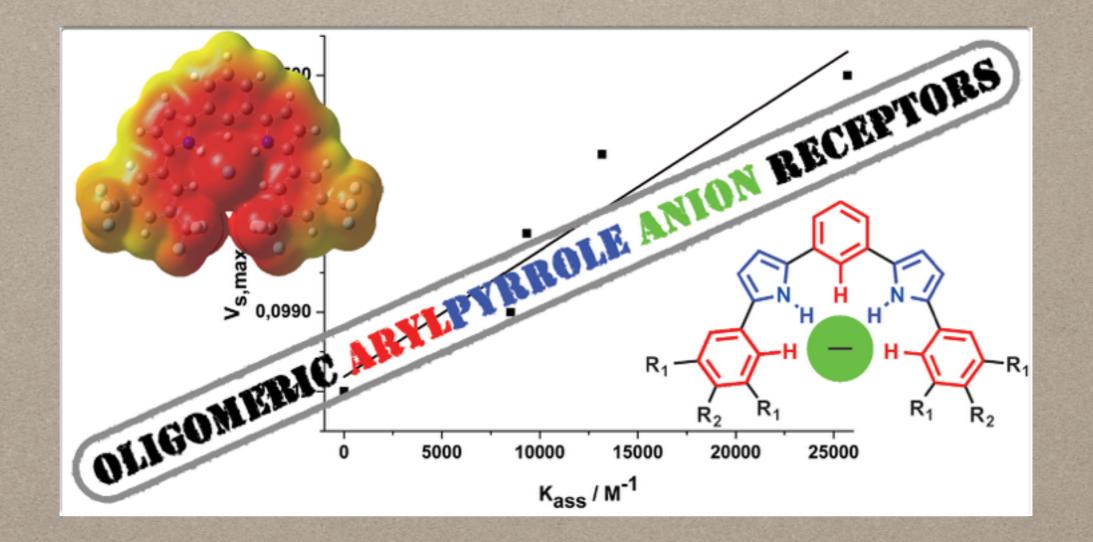

#### **MY RESEARCH**

- organic synthesis
- supramolecular chemistry binding and self-assembly